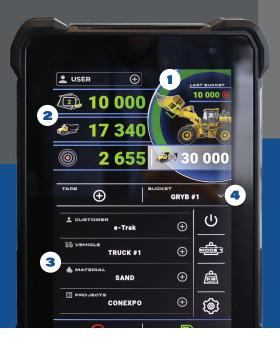

### ON SCREEN FEATURES

- 1 See your bucket movement in real time.
- The operator can see the weight in the bucket, in the truck, and the combined totals.
- 3 Improved and customisable management reports. Add different projects, vehicles, and user/operator.
- 4 User friendly interface allow you to select your specific bucket, customer, vehicle, material, and much more!