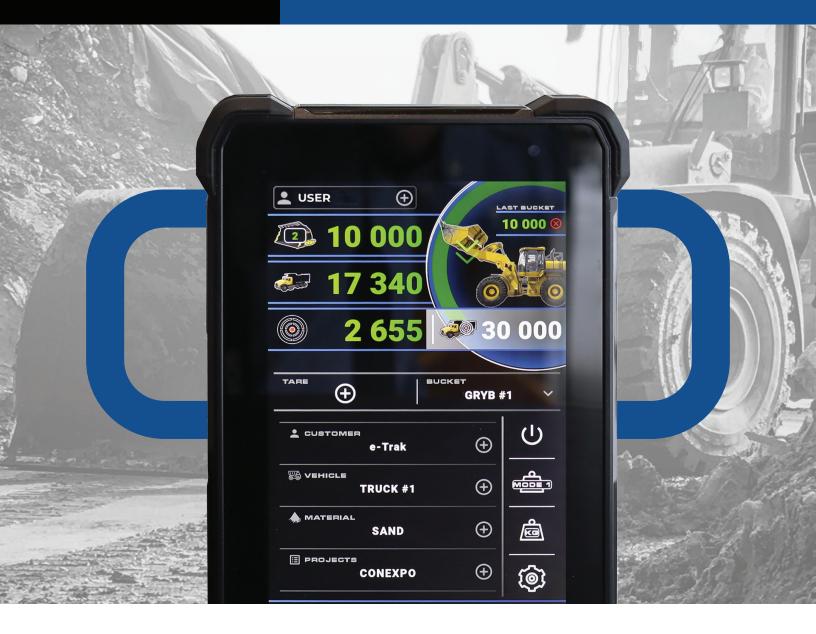

## SCALE-PRO FOR WHEEL LOADERS

Introducing the SCALE-PRO system from e-Trak, an innovative solution engineered to bring efficiency and precision to your wheel loader operations.

Harness the power of real-time weight visualization within the bucket itself. SCALE-PRO provides instant and accurate weight data slashing up to 20% of loading time. Propel your operation and productivity to new levels with e-Trak.

### ON SCREEN FEATURES

- 1 See your bucket movement in real time.
- The operator can see the weight in the bucket, in the truck, and the combined totals.
- 3 Improved and customisable management reports. Add different projects, vehicles, and user/operator.
- 4 User friendly interface allow you to select your specific bucket, customer, vehicle, material, and much more!

### SAVE UP TO 20% ON LOADING TIME

Get real-time weight info.

## FASTER AND MORE ACCURATE

Load faster and accurately by seeing the real-time weight in the bucket.